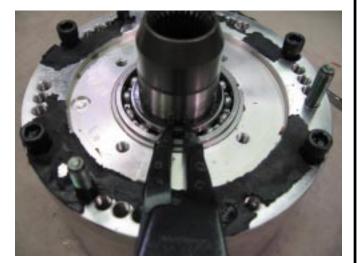

3. REMOVE THE FOUR SOCKET HEAD BOLTS SECURING INPUT SEAL RETAINER FROM PLANETARY HOUSING AND REMOVE SEAL RETAINER.

4. REMOVE SNAP-RING FROM INPUT SHAFT. THIS SNAP-RING SECURES THE ENTIRE IN-PUT SHAFT / 6 GEAR PLANETARY ASSEM-BLY INTO PLANETARY HOUSING. SEE TOP PHOTO