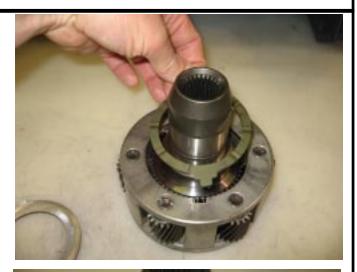

3. REMOVE THE FOUR SOCKET HEAD BOLTS SECURING INPUT SEAL RETAINER FROM PLANETARY HOUSING AND REMOVE SEAL RETAINER.

4. REMOVE SNAP-RING FROM INPUT SHAFT. THIS SNAP-RING SECURES THE ENTIRE IN-PUT SHAFT / 6 GEAR PLANETARY ASSEM-BLY INTO PLANETARY HOUSING. SEE TOP PHOTO