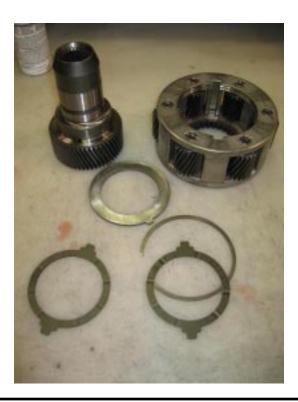

3. REMOVE THE FOUR SOCKET HEAD BOLTS SECURING INPUT SEAL RETAINER FROM PLANETARY HOUSING AND REMOVE SEAL RETAINER.

4. REMOVE SNAP-RING FROM INPUT SHAFT. THIS SNAP-RING SECURES THE ENTIRE IN-PUT SHAFT / 6 GEAR PLANETARY ASSEM-BLY INTO PLANETARY HOUSING. SEE TOP PHOTO

NOTE: MAKE NOTE OF THE ORIENTATION OF THE LOCK RING & COMPOSITE WASHER'S. THERE IS A TOTAL OF ONE LOCK RING AND TWO FIBER WASHER'S.

ADVANCE ADAPTERS, INC.

4320 Aerotech Center Way, Paso Robles, CA 93446