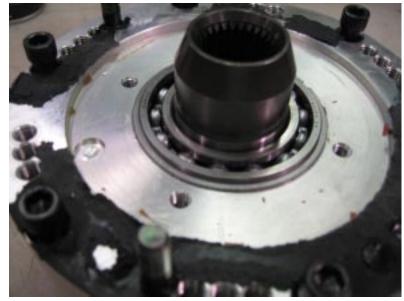

3. REMOVE THE FOUR SOCKET HEAD BOLTS SECURING INPUT SEAL RETAINER FROM PLANETARY HOUSING AND REMOVE SEAL RETAINER.

4. REMOVE SNAP-RING FROM INPUT SHAFT. THIS SNAP-RING SECURES THE ENTIRE IN-PUT SHAFT / 6 GEAR PLANETARY ASSEM-BLY INTO PLANETARY HOUSING. SEE TOP PHOTO