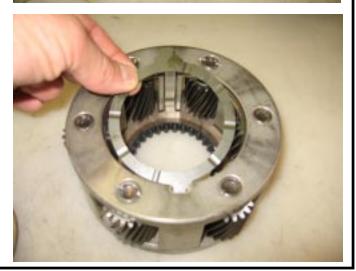

## ATLAS 4 SPEED INPUT CHANGE

6. REMOVE SNAP-RING FROM THE PLANETARY AS-SEMBLE. THIS SNAP RING SECURES THE INPUT SHAFT INTO SIX GEAR PLANETARY ASSEMBLY.

7. INPUT SHAFT CAN NOW BE REMOVED FROM 6 GEAR PLANETARY ASSEMBLY.