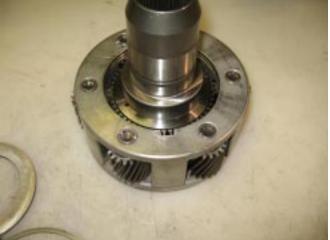

5. TAP THE INPUT SHAFT WITH PLASTIC HAMMER TO REMOVE INPUT SHAFT / 6 GEAR PLANETARY ASSEMBLY FROM PLAN-ETARY HOUSING. SEE PHOTO TO LEFT