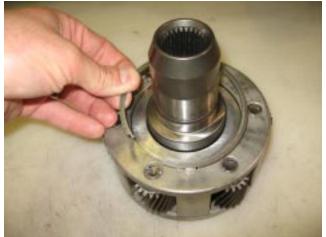

5. TAP THE INPUT SHAFT WITH PLASTIC HAMMER TO REMOVE INPUT SHAFT / 6 GEAR PLANETARY ASSEMBLY FROM PLAN-ETARY HOUSING. SEE PHOTO TO LEFT