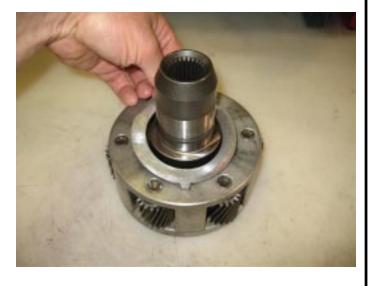

5. TAP THE INPUT SHAFT WITH PLASTIC HAMMER TO REMOVE INPUT SHAFT / 6 GEAR PLANETARY ASSEMBLY FROM PLAN-ETARY HOUSING. SEE PHOTO TO LEFT